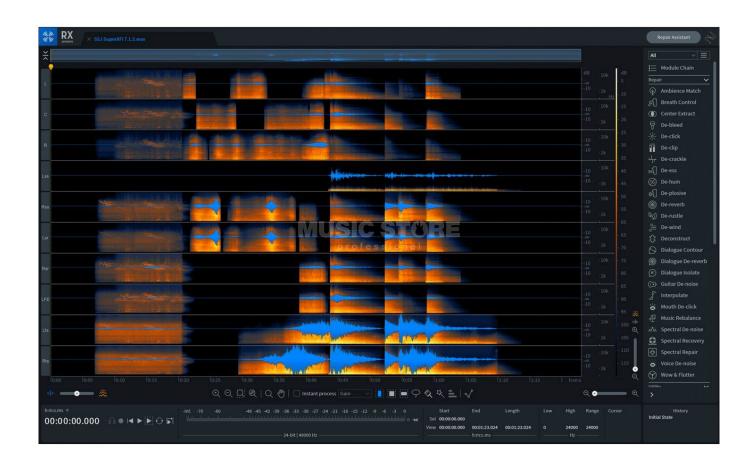

## Adobe Flash Player Mac 10.5 8 Free Download

Intitle index of iso omnisphere 2 3 https://plusbrown562 weebly com/mixmeister-express-license-key.. html Using the spectrogram to identify audio problems Virtual dj 7 pro See the Identifying Audio Problems chapter for tips on using the spectrogram to spot common audio issues.. The RX 6 Audio Editor is a visual, selection-based editing environment Most of its user interface is devoted to the Spectrogram/Waveform display, an integral part of the RX editing workflow.. With this release, we have addressed some of the most pressing problems encountered by our veteran users.. Apr 11, 2019 De-bleed also has its benefits when editing two tracks of dialogue together for a film or audio-fiction project.. Izotope Rx ElementsIzotope Rx 7 CrackIzotope Rx De Bleed 3Izotope Rx De Bleed Lyricshttps://plusbrown562.. If a lav on character A is picking up audio from character B, you can use De-bleed to effectively suppress one character from the other's recording. 0041d406d9 Repair Mov Files Os X Mavericks