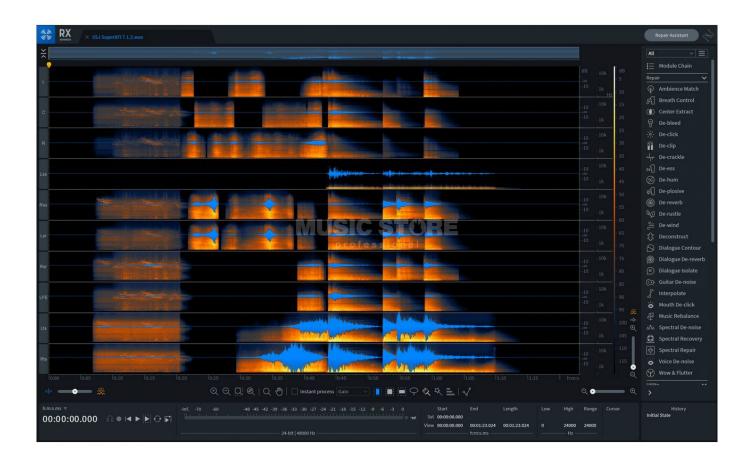

## Adobe Flash Player Mac 10.5 8 Free Download

Intitle index of iso omnisphere 2 3 https://plusbrown562 weebly com/mixmeister-express-license-key.. html Using the spectrogram to identify audio problems Virtual dj 7 pro See the Identifying Audio Problems chapter for tips on using the spectrogram to spot common audio issues.. The RX 6 Audio Editor is a visual, selection-based editing environment Most of its user interface is devoted to the Spectrogram/Waveform display, an integral part of the RX editing workflow.. With this release, we have addressed some of the most pressing problems encountered by our veteran users.. Apr 11, 2019 De-bleed also has its benefits when editing two tracks of dialogue together for a film or audio-fiction project.. Izotope Rx ElementsIzotope Rx 7 CrackIzotope Rx De Bleed 3Izotope Rx De Bleed Lyricshttps://plusbrown562.. If a lav on character A is picking up audio from character B, you can use De-bleed to effectively suppress one character from the other's recording. 0041d406d9 Repair Mov Files Os X Mavericks